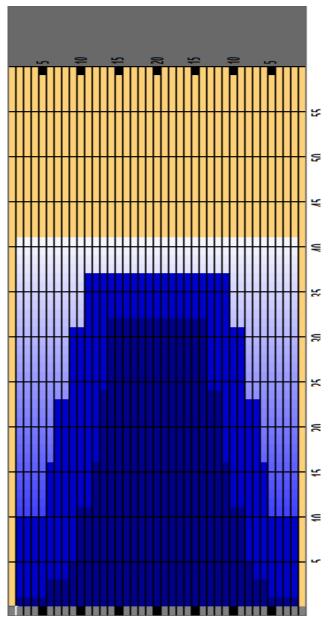

## **E&BC T Onyx**

Oil Pattern Distance 41 Reverse Brush Drop 39 Oil Per Board 50 ul Forward Oil Total 14.35 mL Reverse Oil Total 16 mL Volume Oil Total 30.35 mL

| 1 2L 2R 2 14 74 0.00 1.90 1.90 3700   2 6L 6R 1 14 29 1.90 3.80 1.90 1450   3 9L 8R 1 14 24 3.80 5.70 1.90 1200   4 10L 9R 3 14 66 5.70 11.60 5.90 3300   5 12L 11R 2 18 36 11.60 16.70 5.10 1800   6 13L 12R 2 26 32 16.70 24.00 7.30 1600   7 14L 14R 2 30 26 24.00 32.50 8.50 1300   8 2L 2R 0 10 0 32.50 41.00 8.50 0 |   | 2L  | 2 R |   |    |    |       |       | FEET | T.OIL |
|---------------------------------------------------------------------------------------------------------------------------------------------------------------------------------------------------------------------------------------------------------------------------------------------------------------------------|---|-----|-----|---|----|----|-------|-------|------|-------|
| 3 9L 8R 1 14 24 3.80 5.70 1.90 1200   4 10L 9R 3 14 66 5.70 11.60 5.90 3300   5 12L 11R 2 18 36 11.60 16.70 5.10 1800   6 13L 12R 2 26 32 16.70 24.00 7.30 1600   7 14L 14R 2 30 26 24.00 32.50 8.50 1300                                                                                                                 | 2 |     | 211 | 2 | 14 | 74 | 0.00  | 1.90  | 1.90 | 3700  |
| 4 10L 9R 3 14 66 5.70 11.60 5.90 3300   5 12L 11R 2 18 36 11.60 16.70 5.10 1800   6 13L 12R 2 26 32 16.70 24.00 7.30 1600   7 14L 14R 2 30 26 24.00 32.50 8.50 1300                                                                                                                                                       |   | 6L  | 6R  | 1 | 14 | 29 | 1.90  | 3.80  | 1.90 | 1450  |
| 5 12L 11R 2 18 36 11.60 16.70 5.10 1800   6 13L 12R 2 26 32 16.70 24.00 7.30 1600   7 14L 14R 2 30 26 24.00 32.50 8.50 1300                                                                                                                                                                                               | 3 | 9L  | 8R  | 1 | 14 | 24 | 3.80  | 5.70  | 1.90 | 1200  |
| 6 13L 12R 2 26 32 16.70 24.00 7.30 1600 7 14L 14R 2 30 26 24.00 32.50 8.50 1300                                                                                                                                                                                                                                           | 4 | 10L | 9R  | 3 | 14 | 66 | 5.70  | 11.60 | 5.90 | 3300  |
| 7 14L 14R 2 30 26 24.00 32.50 8.50 1300                                                                                                                                                                                                                                                                                   | 5 | 12L | 11R | 2 | 18 | 36 | 11.60 | 16.70 | 5.10 | 1800  |
|                                                                                                                                                                                                                                                                                                                           | 6 | 13L | 12R | 2 | 26 | 32 | 16.70 | 24.00 | 7.30 | 1600  |
| 8 2L 2R 0 10 0 32.50 41.00 8.50 0                                                                                                                                                                                                                                                                                         | 7 | 14L | 14R | 2 | 30 | 26 | 24.00 | 32.50 | 8.50 | 1300  |
|                                                                                                                                                                                                                                                                                                                           | 8 | 2L  | 2R  | 0 | 10 | 0  | 32.50 | 41.00 | 8.50 | 0     |
|                                                                                                                                                                                                                                                                                                                           |   |     |     |   |    |    |       |       |      |       |
|                                                                                                                                                                                                                                                                                                                           |   |     |     |   |    |    |       |       |      |       |
|                                                                                                                                                                                                                                                                                                                           |   |     |     |   |    |    |       |       |      |       |
|                                                                                                                                                                                                                                                                                                                           |   |     |     |   |    |    |       |       |      |       |
|                                                                                                                                                                                                                                                                                                                           |   |     |     |   |    |    |       |       |      |       |

|   | START | STOP | LOADS | SPEED | CROSSED | START | END   | FEET  | T.OIL |
|---|-------|------|-------|-------|---------|-------|-------|-------|-------|
| 1 | 2L    | 2R   | 0     | 30    | 0       | 41.00 | 37.00 | -4.00 | 0     |
| 2 | 11L   | 11R  | 2     | 22    | 38      | 37.00 | 30.80 | -6.20 | 1900  |
| 3 | 9L    | 9R   | 3     | 18    | 69      | 30.80 | 23.20 | -7.60 | 3450  |
| 4 | 7L    | 7R   | 3     | 18    | 81      | 23.20 | 15.60 | -7.60 | 4050  |
| 5 | 6L    | 6R   | 2     | 18    | 58      | 15.60 | 10.50 | -5.10 | 2900  |
| 6 | 2L    | 2R   | 2     | 18    | 74      | 10.50 | 5.40  | -5.10 | 3700  |
| 7 | 2L    | 2R   | 0     | 14    | 0       | 5.40  | 0.00  | -5.40 | 0     |
|   |       |      |       |       |         |       |       |       |       |
|   |       |      |       |       |         |       |       |       |       |
|   |       |      |       |       |         |       |       |       |       |
|   |       |      |       |       |         |       |       |       |       |
|   |       |      |       |       |         |       |       |       |       |

| Item             | 3L-7L:18L-18R        | 8L-12L:18L-18R      | 13L-17L:18L-18R     | 18L-18R:17R-13R      | 18L-18R:12R-8R      | 18L-18R:7R-3R        |
|------------------|----------------------|---------------------|---------------------|----------------------|---------------------|----------------------|
| Description      | Outside Track:Middle | Middle Track:Middle | Inside Track:Middle | Mlddle: Inside Track | Middle:Middle Track | Middle:Outside Track |
| Track Zone Ratio | 4.31                 | 1.54                | 1.02                | 1.02                 | 1.4                 | 4.31                 |