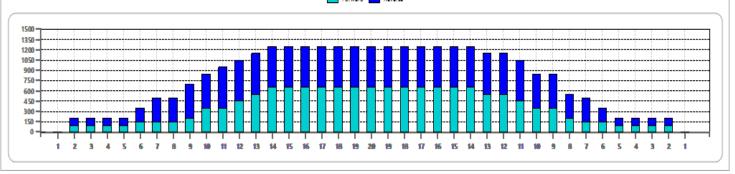

## **E&BC T Onyx**

Oil Pattern Distance 41 Reverse Brush Drop 39 Oil Per Board 50 ul Forward Oil Total 14.35 mL Reverse Oil Total 16 mL Volume Oil Total 30.35 mL

| 1 2L 2R 2 14 74 0.00 1.90 1.90 3700   2 6L 6R 1 14 29 1.90 3.80 1.90 1450   3 9L 8R 1 14 24 3.80 5.70 1.90 1200   4 10L 9R 3 14 66 5.70 11.60 5.90 3300   5 12L 11R 2 18 36 11.60 16.70 5.10 1800   6 13L 12R 2 26 32 16.70 24.00 7.30 1600   7 14L 14R 2 30 26 24.00 32.50 8.50 1300   8 2L 2R 0 10 0 32.50 41.00 8.50 0 |   | 2L  | 2 R |   |    |    |       |       | FEET | T.OIL |
|---------------------------------------------------------------------------------------------------------------------------------------------------------------------------------------------------------------------------------------------------------------------------------------------------------------------------|---|-----|-----|---|----|----|-------|-------|------|-------|
| 3 9L 8R 1 14 24 3.80 5.70 1.90 1200   4 10L 9R 3 14 66 5.70 11.60 5.90 3300   5 12L 11R 2 18 36 11.60 16.70 5.10 1800   6 13L 12R 2 26 32 16.70 24.00 7.30 1600   7 14L 14R 2 30 26 24.00 32.50 8.50 1300                                                                                                                 | 2 |     | 211 | 2 | 14 | 74 | 0.00  | 1.90  | 1.90 | 3700  |
| 4 10L 9R 3 14 66 5.70 11.60 5.90 3300   5 12L 11R 2 18 36 11.60 16.70 5.10 1800   6 13L 12R 2 26 32 16.70 24.00 7.30 1600   7 14L 14R 2 30 26 24.00 32.50 8.50 1300                                                                                                                                                       |   | 6L  | 6R  | 1 | 14 | 29 | 1.90  | 3.80  | 1.90 | 1450  |
| 5 12L 11R 2 18 36 11.60 16.70 5.10 1800   6 13L 12R 2 26 32 16.70 24.00 7.30 1600   7 14L 14R 2 30 26 24.00 32.50 8.50 1300                                                                                                                                                                                               | 3 | 9L  | 8R  | 1 | 14 | 24 | 3.80  | 5.70  | 1.90 | 1200  |
| 6 13L 12R 2 26 32 16.70 24.00 7.30 1600 7 14L 14R 2 30 26 24.00 32.50 8.50 1300                                                                                                                                                                                                                                           | 4 | 10L | 9R  | 3 | 14 | 66 | 5.70  | 11.60 | 5.90 | 3300  |
| 7 14L 14R 2 30 26 24.00 32.50 8.50 1300                                                                                                                                                                                                                                                                                   | 5 | 12L | 11R | 2 | 18 | 36 | 11.60 | 16.70 | 5.10 | 1800  |
|                                                                                                                                                                                                                                                                                                                           | 6 | 13L | 12R | 2 | 26 | 32 | 16.70 | 24.00 | 7.30 | 1600  |
| 8 2L 2R 0 10 0 32.50 41.00 8.50 0                                                                                                                                                                                                                                                                                         | 7 | 14L | 14R | 2 | 30 | 26 | 24.00 | 32.50 | 8.50 | 1300  |
|                                                                                                                                                                                                                                                                                                                           | 8 | 2L  | 2R  | 0 | 10 | 0  | 32.50 | 41.00 | 8.50 | 0     |
|                                                                                                                                                                                                                                                                                                                           |   |     |     |   |    |    |       |       |      |       |
|                                                                                                                                                                                                                                                                                                                           |   |     |     |   |    |    |       |       |      |       |
|                                                                                                                                                                                                                                                                                                                           |   |     |     |   |    |    |       |       |      |       |
|                                                                                                                                                                                                                                                                                                                           |   |     |     |   |    |    |       |       |      |       |
|                                                                                                                                                                                                                                                                                                                           |   |     |     |   |    |    |       |       |      |       |

|   | START | STOP | LOADS | SPEED | CROSSED | START | END   | FEET  | T.OIL |
|---|-------|------|-------|-------|---------|-------|-------|-------|-------|
| 1 | 2L    | 2R   | 0     | 30    | 0       | 41.00 | 37.00 | -4.00 | 0     |
| 2 | 11L   | 11R  | 2     | 22    | 38      | 37.00 | 30.80 | -6.20 | 1900  |
| 3 | 9L    | 9R   | 3     | 18    | 69      | 30.80 | 23.20 | -7.60 | 3450  |
| 4 | 7L    | 7R   | 3     | 18    | 81      | 23.20 | 15.60 | -7.60 | 4050  |
| 5 | 6L    | 6R   | 2     | 18    | 58      | 15.60 | 10.50 | -5.10 | 2900  |
| 6 | 2L    | 2R   | 2     | 18    | 74      | 10.50 | 5.40  | -5.10 | 3700  |
| 7 | 2L    | 2R   | 0     | 14    | 0       | 5.40  | 0.00  | -5.40 | 0     |
|   |       |      |       |       |         |       |       |       |       |
|   |       |      |       |       |         |       |       |       |       |
|   |       |      |       |       |         |       |       |       |       |
|   |       |      |       |       |         |       |       |       |       |
|   |       |      |       |       |         |       |       |       |       |

| Item             | 3L-7L:18L-18R        | 8L-12L:18L-18R      | 13L-17L:18L-18R     | 18L-18R:17R-13R      | 18L-18R:12R-8R      | 18L-18R:7R-3R        |
|------------------|----------------------|---------------------|---------------------|----------------------|---------------------|----------------------|
| Description      | Outside Track:Middle | Middle Track:Middle | Inside Track:Middle | Mlddle: Inside Track | Middle:Middle Track | Middle:Outside Track |
| Track Zone Ratio | 4.31                 | 1.54                | 1.02                | 1.02                 | 1.4                 | 4.31                 |