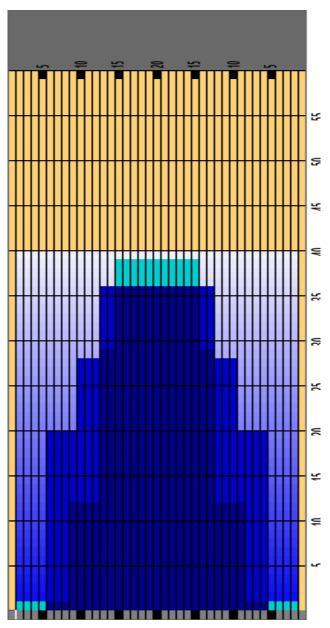

## **0 EBC T Amatuer Adams**

Oil Pattern Distance 40 Reverse Brush Drop 40 Oil Per Board 50 ul Forward Oil Total 13.5 mL Reverse Oil Total 9.05 mL Volume Oil Total 22.55 mL

|   | START | STOP | LOADS | SPEED | CROSSED | START | END   | FEET  | T.OIL |
|---|-------|------|-------|-------|---------|-------|-------|-------|-------|
| 1 | 2L    | 2R   | 2     | 14    | 74      |       | 1.90  | 1.90  |       |
| 2 | 9L    | 9R   | 4     | 18    | 92      | 1.90  | 12.10 | 10.20 | 4600  |
| 3 | 13L   | 13R  | 4     | 30    | 60      | 12.10 | 29.10 | 17.00 | 3000  |
| 4 | 15L   | 15R  | 4     | 18    | 44      | 29.10 | 39.30 | 10.20 | 2200  |
| 5 | 2L    | 2R   | 0     | 10    | 0       | 39.30 | 40.00 | 0.70  | 0     |
|   |       |      |       |       |         |       |       |       |       |
|   |       |      |       |       |         |       |       |       |       |
|   |       |      |       |       |         |       |       |       |       |
|   |       |      |       |       |         |       |       |       |       |
|   |       |      |       |       |         |       |       |       |       |
|   |       |      |       |       |         |       |       |       |       |
|   |       |      |       |       |         |       |       |       |       |
|   |       |      |       |       |         |       |       |       |       |
|   |       |      |       |       |         |       |       |       |       |

|   | START | STOP | LOAD5 | SPEED | CROSSED | START | END   | FEET   | T.OIL |
|---|-------|------|-------|-------|---------|-------|-------|--------|-------|
| 1 | 2L    | 2R   | 0     | 14    | 0       | 40.00 | 36.00 | -4.00  | 0     |
| 2 | 13L   | 13R  | 4     | 14    | 60      | 36.00 | 28.10 | -7.90  | 3000  |
| 3 | 10L   | 10R  | 3     | 18    | 63      | 28.10 | 20.50 | -7.60  | 3150  |
| 4 | 6L    | 6R   | 2     | 10    | 58      | 20.50 | 17.70 | -2.80  | 2900  |
| 5 | 2L    | 2R   | 0     | 10    | 0       | 17.70 | 0.00  | -17.70 | 0     |
|   |       |      |       |       |         |       |       |        |       |
|   |       |      |       |       |         |       |       |        |       |
|   |       |      |       |       |         |       |       |        |       |
|   |       |      |       |       |         |       |       |        |       |
|   |       |      |       |       |         |       |       |        |       |
|   |       |      |       |       |         |       |       |        |       |
|   |       |      |       |       |         |       |       |        |       |
|   |       |      |       |       |         |       |       |        |       |
|   |       |      |       |       |         |       |       |        |       |
|   |       |      |       |       |         |       |       |        |       |
|   |       |      |       |       |         |       |       |        |       |

| Item             | 3L-7L:18L-18R        | 8L-12L:18L-18R      | 13L-17L:18L-18R     | 18L-18R:17R-13R      | 18L-18R:12R-8R      | 18L-18R:7R-3R        |  |
|------------------|----------------------|---------------------|---------------------|----------------------|---------------------|----------------------|--|
| Description      | Outside Track:Middle | Middle Track:Middle | Inside Track:Middle | Mlddle: Inside Track | Middle:Middle Track | Middle:Outside Track |  |
| Track Zone Ratio | 8.21                 | 2.56                | 1.07                | 1.07                 | 2.56                | 8.21                 |  |