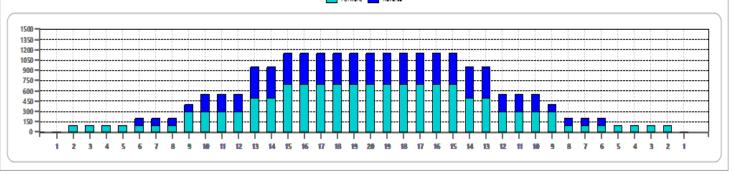

## **0 EBC T Amatuer Adams**

Oil Pattern Distance 40 Reverse Brush Drop 40 Oil Per Board 50 ul Forward Oil Total 13.5 mL Reverse Oil Total 9.05 mL Volume Oil Total 22.55 mL

|   | START | STOP | LOADS | SPEED | CROSSED | START | END   | FEET  | T.OIL |
|---|-------|------|-------|-------|---------|-------|-------|-------|-------|
| 1 | 2L    | 2R   | 2     | 14    | 74      |       | 1.90  | 1.90  |       |
| 2 | 9L    | 9R   | 4     | 18    | 92      | 1.90  | 12.10 | 10.20 | 4600  |
| 3 | 13L   | 13R  | 4     | 30    | 60      | 12.10 | 29.10 | 17.00 | 3000  |
| 4 | 15L   | 15R  | 4     | 18    | 44      | 29.10 | 39.30 | 10.20 | 2200  |
| 5 | 2L    | 2R   | 0     | 10    | 0       | 39.30 | 40.00 | 0.70  | 0     |
|   |       |      |       |       |         |       |       |       |       |
|   |       |      |       |       |         |       |       |       |       |
|   |       |      |       |       |         |       |       |       |       |
|   |       |      |       |       |         |       |       |       |       |
|   |       |      |       |       |         |       |       |       |       |
|   |       |      |       |       |         |       |       |       |       |
|   |       |      |       |       |         |       |       |       |       |
|   |       |      |       |       |         |       |       |       |       |
|   |       |      |       |       |         |       |       |       |       |

|   | START | STOP | LOAD5 | SPEED | CROSSED | START | END   | FEET   | T.OIL |
|---|-------|------|-------|-------|---------|-------|-------|--------|-------|
| 1 | 2L    | 2R   | 0     | 14    | 0       | 40.00 | 36.00 | -4.00  | 0     |
| 2 | 13L   | 13R  | 4     | 14    | 60      | 36.00 | 28.10 | -7.90  | 3000  |
| 3 | 10L   | 10R  | 3     | 18    | 63      | 28.10 | 20.50 | -7.60  | 3150  |
| 4 | 6L    | 6R   | 2     | 10    | 58      | 20.50 | 17.70 | -2.80  | 2900  |
| 5 | 2L    | 2R   | 0     | 10    | 0       | 17.70 | 0.00  | -17.70 | 0     |
|   |       |      |       |       |         |       |       |        |       |
|   |       |      |       |       |         |       |       |        |       |
|   |       |      |       |       |         |       |       |        |       |
|   |       |      |       |       |         |       |       |        |       |
|   |       |      |       |       |         |       |       |        |       |
|   |       |      |       |       |         |       |       |        |       |
|   |       |      |       |       |         |       |       |        |       |
|   |       |      |       |       |         |       |       |        |       |
|   |       |      |       |       |         |       |       |        |       |
|   |       |      |       |       |         |       |       |        |       |
|   |       |      |       |       |         |       |       |        |       |

| Item             | 3L-7L:18L-18R        | 8L-12L:18L-18R      | 13L-17L:18L-18R     | 18L-18R:17R-13R      | 18L-18R:12R-8R      | 18L-18R:7R-3R        |  |
|------------------|----------------------|---------------------|---------------------|----------------------|---------------------|----------------------|--|
| Description      | Outside Track:Middle | Middle Track:Middle | Inside Track:Middle | Mlddle: Inside Track | Middle:Middle Track | Middle:Outside Track |  |
| Track Zone Ratio | 8.21                 | 2.56                | 1.07                | 1.07                 | 2.56                | 8.21                 |  |