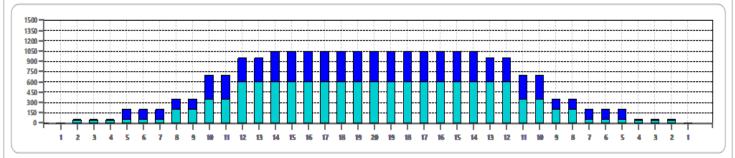

## **0 EBC T Amateur Washington**

|                                          |                                                   |                               |                        |                                |                     |                     |                | BUILT FOR BOWLING                       |
|------------------------------------------|---------------------------------------------------|-------------------------------|------------------------|--------------------------------|---------------------|---------------------|----------------|-----------------------------------------|
| Oil Pattern Distance38Reverse Brush Drop |                                                   |                               | Brush Drop             | 38                             | Oil Per Board       |                     |                | 50 ul                                   |
| Forward Oil Total 1                      |                                                   | 3 mL Reverse Oil Total        |                        | 10.15 mL                       | Volu                | ume Oil Total       |                | 23.15 mL                                |
|                                          |                                                   |                               |                        |                                |                     |                     |                |                                         |
| START STOP                               | LOADS SPEED CRO                                   | SSED START END                | FEET T.OIL             |                                | -                   | _                   | _              |                                         |
| 1 2L 2R                                  | 1 10                                              | 37 0.00 0.00                  | 0.00 1850              |                                |                     |                     |                |                                         |
| 2 8L 8R<br>3 10L 10R                     | 3 18<br>3 22                                      | 75 0.00 7.60<br>63 7.60 16.90 | 7.60 3750<br>9.30 3150 |                                |                     |                     |                |                                         |
| 4 12L 12R                                | 5 26                                              | 85 16.90 35.30                |                        |                                | <u>~</u>            | <u>s 5 8</u>        | 5 5            | 5                                       |
| 5 2L 2R                                  | 0 10                                              | 0 35.30 38.00                 | 2.70 0                 |                                |                     |                     |                |                                         |
|                                          |                                                   |                               |                        |                                |                     |                     |                |                                         |
|                                          |                                                   |                               |                        |                                | $\left\{ \right\} $ |                     |                |                                         |
|                                          |                                                   |                               |                        |                                |                     |                     |                |                                         |
|                                          |                                                   |                               |                        |                                |                     |                     |                |                                         |
|                                          |                                                   |                               |                        |                                |                     |                     |                | 5                                       |
|                                          |                                                   |                               |                        |                                |                     |                     |                |                                         |
|                                          |                                                   |                               |                        |                                |                     |                     |                |                                         |
|                                          |                                                   |                               |                        |                                |                     |                     |                | ¥                                       |
|                                          |                                                   |                               |                        |                                |                     |                     |                |                                         |
| START STOP                               | LOADS SPEED CR                                    | 0 38.00 29.00                 | FEET T.OIL             |                                | $\left\{ \right\} $ |                     |                |                                         |
| 2 14L 14R                                | 2 26                                              | 26 29.00 21.70                |                        |                                |                     |                     |                |                                         |
| 3 10L 10R                                | 4 18                                              | 84 21.70 11.50                |                        |                                |                     |                     | 111111111      |                                         |
| 4 5L 5R<br>5 2L 2R                       | 3 14<br>0 10                                      | 93 11.50 5.60<br>0 5.60 0.00  | -5.90 4650<br>-5.60 0  |                                |                     |                     |                | <mark>₩₩₩₩</mark> ₩                     |
|                                          |                                                   |                               | 5100 0                 |                                |                     |                     |                |                                         |
|                                          |                                                   |                               |                        |                                |                     |                     |                |                                         |
|                                          |                                                   |                               |                        |                                |                     |                     |                | ≈                                       |
|                                          |                                                   |                               |                        |                                |                     |                     |                |                                         |
|                                          |                                                   |                               |                        |                                |                     |                     |                | <b></b> ×                               |
|                                          |                                                   |                               |                        |                                |                     |                     |                |                                         |
|                                          |                                                   |                               |                        |                                |                     |                     |                |                                         |
|                                          |                                                   |                               |                        |                                |                     |                     |                | <mark>╞┼┼┼┼┼</mark> ⋦                   |
|                                          |                                                   |                               |                        |                                |                     |                     |                |                                         |
|                                          |                                                   |                               |                        |                                |                     |                     |                |                                         |
|                                          |                                                   |                               |                        |                                |                     |                     |                | ÷ i i i i i i i i i i i i i i i i i i i |
|                                          |                                                   |                               |                        |                                |                     |                     |                |                                         |
|                                          |                                                   |                               |                        |                                |                     |                     |                | ============                            |
|                                          |                                                   |                               |                        |                                |                     |                     |                |                                         |
|                                          |                                                   |                               |                        |                                |                     |                     |                |                                         |
|                                          |                                                   |                               |                        |                                |                     |                     |                | ······································  |
|                                          |                                                   |                               |                        |                                |                     |                     |                |                                         |
|                                          |                                                   |                               |                        |                                |                     |                     |                |                                         |
|                                          |                                                   |                               |                        |                                |                     |                     |                |                                         |
| Item                                     | Item 3L-7L:18L-18R 8L-12L:18L-18R 13L-17L:18L-18R |                               | 18L-18R-17E            | 18L-18R:17R-13R 18L-18R:12R-8R |                     | 18L-18R:7R-3R       |                |                                         |
|                                          | 1                                                 |                               |                        |                                |                     |                     |                |                                         |
| Description                              | Outside Track:Middle                              | Middle Track:Middle           | Inside Track:Middle    | Middle: Inside Track           |                     | Middle:Middle Track | Middle:Outside | e Track                                 |
| Track Zone Ratio                         | 7.5                                               | 1.72                          | 1.02                   | 1.02                           |                     | 1.72                | 7.5            |                                         |
| Forward Kaversa                          |                                                   |                               |                        |                                |                     |                     |                |                                         |