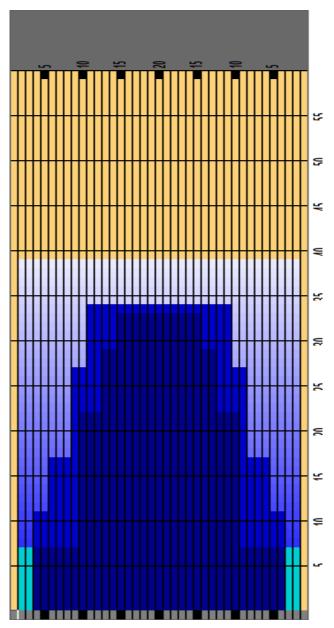

## **E&BC T Emerald**

Oil Pattern Distance 39 Reverse Brush Drop 39 Oil Per Board 50 ul Forward Oil Total 13.65 mL Reverse Oil Total 11.55 mL Volume Oil Total 25.2 mL

|   | START | STOP | LOADS | SPEED | CROSSED | START | END   | FEET  | T.OIL |
|---|-------|------|-------|-------|---------|-------|-------|-------|-------|
| 1 | 2L    | 2R   | 4     | 18    | 148     | 0.00  | 7.60  | 7.60  | 7400  |
| 2 | 10L   | 10R  | 4     | 26    | 84      | 7.60  | 22.30 | 14.70 | 4200  |
| 3 | 13L   | 13R  | 2     | 26    | 30      | 22.30 | 29.60 | 7.30  | 1500  |
| 4 | 15L   | 15R  | 1     | 30    | 11      | 29.60 | 33.80 | 4.20  | 550   |
| 5 | 2L    | 2R   | 0     | 30    | 0       | 33.80 | 39.00 | 5.20  | 0     |
|   |       |      |       |       |         |       |       |       |       |
|   |       |      |       |       |         |       |       |       |       |
|   |       |      |       |       |         |       |       |       |       |

| START STOP LOADS SPEED CROSSED START END FEET T.OIL   1 2L 2R 0 10 0 39.00 34.00 -5.00 0   2 11L 11R 2 26 38 34.00 26.70 -7.30 1900   3 9L 9R 3 22 69 26.70 17.40 -9.30 3450   4 6L 6R 2 22 58 17.40 11.20 -6.20 2900   5 4L 4R 2 22 66 11.20 5.00 -6.20 3300   6 2L 2R 0 10 0 5.00 0.00 -5.00 0 | _ |       |      |       |       |         |       |       |       |       |
|--------------------------------------------------------------------------------------------------------------------------------------------------------------------------------------------------------------------------------------------------------------------------------------------------|---|-------|------|-------|-------|---------|-------|-------|-------|-------|
| 2 11L 11R 2 26 38 34.00 26.70 -7.30 1900<br>3 9L 9R 3 22 69 26.70 17.40 -9.30 3450<br>4 6L 6R 2 22 58 17.40 11.20 -6.20 2900<br>5 4L 4R 2 22 66 11.20 5.00 -6.20 3300                                                                                                                            |   | START | STOP | LOADS | SPEED | CROSSED | START | END   | FEET  | T.OIL |
| 3 9L 9R 3 22 69 26.70 17.40 -9.30 3450<br>4 6L 6R 2 22 58 17.40 11.20 -6.20 2900<br>5 4L 4R 2 22 66 11.20 5.00 -6.20 3300                                                                                                                                                                        | 1 | 2L    | 2R   | 0     | 10    | 0       | 39.00 | 34.00 | -5.00 | 0     |
| 4 6L 6R 2 22 58 17.40 11.20 -6.20 2900<br>5 4L 4R 2 22 66 11.20 5.00 -6.20 3300                                                                                                                                                                                                                  | 2 | 11L   | 11R  | 2     | 26    | 38      | 34.00 | 26.70 | -7.30 | 1900  |
| 5 4L 4R 2 22 66 11.20 5.00 -6.20 3300                                                                                                                                                                                                                                                            | 3 | 9L    | 9R   | 3     | 22    | 69      | 26.70 | 17.40 | -9.30 | 3450  |
|                                                                                                                                                                                                                                                                                                  | 4 | 6L    | 6R   | 2     | 22    | 58      | 17.40 | 11.20 | -6.20 | 2900  |
| 6 2L 2R 0 10 0 5.00 0.00 -5.00 0                                                                                                                                                                                                                                                                 | 5 | 4L    | 4R   | 2     | 22    | 66      | 11.20 | 5.00  | -6.20 | 3300  |
|                                                                                                                                                                                                                                                                                                  | 6 | 2L    | 2R   | 0     | 10    | 0       | 5.00  | 0.00  | -5.00 | 0     |
|                                                                                                                                                                                                                                                                                                  |   |       |      |       |       |         |       |       |       |       |
|                                                                                                                                                                                                                                                                                                  |   |       |      |       |       |         |       |       |       |       |
|                                                                                                                                                                                                                                                                                                  |   |       |      |       |       |         |       |       |       |       |
|                                                                                                                                                                                                                                                                                                  |   |       |      |       |       |         |       |       |       |       |
|                                                                                                                                                                                                                                                                                                  |   |       |      |       |       |         |       |       |       |       |
|                                                                                                                                                                                                                                                                                                  |   |       |      |       |       |         |       |       |       |       |
|                                                                                                                                                                                                                                                                                                  |   |       |      |       |       |         |       |       |       |       |
|                                                                                                                                                                                                                                                                                                  |   |       |      |       |       |         |       |       |       |       |
|                                                                                                                                                                                                                                                                                                  |   |       |      |       |       |         |       |       |       |       |
|                                                                                                                                                                                                                                                                                                  |   |       |      |       |       |         |       |       |       |       |

| Item             | 3L-7L:18L-18R        | 8L-12L:18L-18R      | 13L-17L:18L-18R     | 18L-18R:17R-13R      | 18L-18R:12R-8R      | 18L-18R:7R-3R        |
|------------------|----------------------|---------------------|---------------------|----------------------|---------------------|----------------------|
| Description      | Outside Track:Middle | Middle Track:Middle | Inside Track:Middle | Mlddle: Inside Track | Middle:Middle Track | Middle:Outside Track |
| Track Zone Ratio | 3.13                 | 1.47                | 1.02                | 1.02                 | 1.47                | 3.13                 |