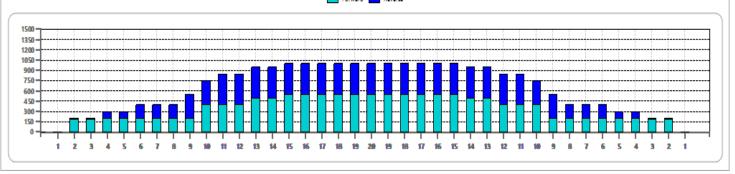

## **E&BC T Emerald**

Oil Pattern Distance 39 Reverse Brush Drop 39 Oil Per Board 50 ul Forward Oil Total 13.65 mL Reverse Oil Total 11.55 mL Volume Oil Total 25.2 mL

|   | START | STOP | LOADS | SPEED | CROSSED | START | END   | FEET  | T.OIL |
|---|-------|------|-------|-------|---------|-------|-------|-------|-------|
| 1 | 2L    | 2R   | 4     | 18    | 148     | 0.00  | 7.60  | 7.60  | 7400  |
| 2 | 10L   | 10R  | 4     | 26    | 84      | 7.60  | 22.30 | 14.70 | 4200  |
| 3 | 13L   | 13R  | 2     | 26    | 30      | 22.30 | 29.60 | 7.30  | 1500  |
| 4 | 15L   | 15R  | 1     | 30    | 11      | 29.60 | 33.80 | 4.20  | 550   |
| 5 | 2L    | 2R   | 0     | 30    | 0       | 33.80 | 39.00 | 5.20  | 0     |
|   |       |      |       |       |         |       |       |       |       |
|   |       |      |       |       |         |       |       |       |       |
|   |       |      |       |       |         |       |       |       |       |

| START STOP LOADS SPEED CROSSED START END FEET T.OIL   1 2L 2R 0 10 0 39.00 34.00 -5.00 0   2 11L 11R 2 26 38 34.00 26.70 -7.30 1900   3 9L 9R 3 22 69 26.70 17.40 -9.30 3450   4 6L 6R 2 22 58 17.40 11.20 -6.20 2900   5 4L 4R 2 22 66 11.20 5.00 -6.20 3300   6 2L 2R 0 10 0 5.00 0.00 -5.00 0 | _ |       |      |       |       |         |       |       |       |       |
|--------------------------------------------------------------------------------------------------------------------------------------------------------------------------------------------------------------------------------------------------------------------------------------------------|---|-------|------|-------|-------|---------|-------|-------|-------|-------|
| 2 11L 11R 2 26 38 34.00 26.70 -7.30 1900<br>3 9L 9R 3 22 69 26.70 17.40 -9.30 3450<br>4 6L 6R 2 22 58 17.40 11.20 -6.20 2900<br>5 4L 4R 2 22 66 11.20 5.00 -6.20 3300                                                                                                                            |   | START | STOP | LOADS | SPEED | CROSSED | START | END   | FEET  | T.OIL |
| 3 9L 9R 3 22 69 26.70 17.40 -9.30 3450<br>4 6L 6R 2 22 58 17.40 11.20 -6.20 2900<br>5 4L 4R 2 22 66 11.20 5.00 -6.20 3300                                                                                                                                                                        | 1 | 2L    | 2R   | 0     | 10    | 0       | 39.00 | 34.00 | -5.00 | 0     |
| 4 6L 6R 2 22 58 17.40 11.20 -6.20 2900<br>5 4L 4R 2 22 66 11.20 5.00 -6.20 3300                                                                                                                                                                                                                  | 2 | 11L   | 11R  | 2     | 26    | 38      | 34.00 | 26.70 | -7.30 | 1900  |
| 5 4L 4R 2 22 66 11.20 5.00 -6.20 3300                                                                                                                                                                                                                                                            | 3 | 9L    | 9R   | 3     | 22    | 69      | 26.70 | 17.40 | -9.30 | 3450  |
|                                                                                                                                                                                                                                                                                                  | 4 | 6L    | 6R   | 2     | 22    | 58      | 17.40 | 11.20 | -6.20 | 2900  |
| 6 2L 2R 0 10 0 5.00 0.00 -5.00 0                                                                                                                                                                                                                                                                 | 5 | 4L    | 4R   | 2     | 22    | 66      | 11.20 | 5.00  | -6.20 | 3300  |
|                                                                                                                                                                                                                                                                                                  | 6 | 2L    | 2R   | 0     | 10    | 0       | 5.00  | 0.00  | -5.00 | 0     |
|                                                                                                                                                                                                                                                                                                  |   |       |      |       |       |         |       |       |       |       |
|                                                                                                                                                                                                                                                                                                  |   |       |      |       |       |         |       |       |       |       |
|                                                                                                                                                                                                                                                                                                  |   |       |      |       |       |         |       |       |       |       |
|                                                                                                                                                                                                                                                                                                  |   |       |      |       |       |         |       |       |       |       |
|                                                                                                                                                                                                                                                                                                  |   |       |      |       |       |         |       |       |       |       |
|                                                                                                                                                                                                                                                                                                  |   |       |      |       |       |         |       |       |       |       |
|                                                                                                                                                                                                                                                                                                  |   |       |      |       |       |         |       |       |       |       |
|                                                                                                                                                                                                                                                                                                  |   |       |      |       |       |         |       |       |       |       |
|                                                                                                                                                                                                                                                                                                  |   |       |      |       |       |         |       |       |       |       |
|                                                                                                                                                                                                                                                                                                  |   |       |      |       |       |         |       |       |       |       |